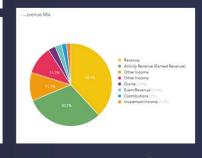

## Fathom Report Examples

| 3p Revenues                               | / 🗇 🗄    | Top Expenses                    |          |
|-------------------------------------------|----------|---------------------------------|----------|
| Activity Revenue - Court Rental           | 500,009  | Salaries & Wages                | \$75,470 |
| Contributions - Individual Unre           | \$47,916 | Utilities                       | \$18,489 |
| Event Revenue - Gala                      | \$28,654 | Contract Services-Admin         | \$12,829 |
| Activity Revenue - Jr 14U-18U Development | \$22,265 | Excellence Team Grant           | \$7,387  |
| Activity Revenue - Private Less           | \$21,540 | Contract Services-Building&Main | \$7,170  |
| Activity Revenue - Jr 6U-12U Development  | \$20,031 | Payroll Taxes-FICA              | \$6,952  |
| Grants - Private                          | \$12,800 | Employee Benefits               | \$6,833  |
| Activity Revenue - Jr 14U-18U Performance | \$11,680 | Credit Card Charges             | \$6,775  |