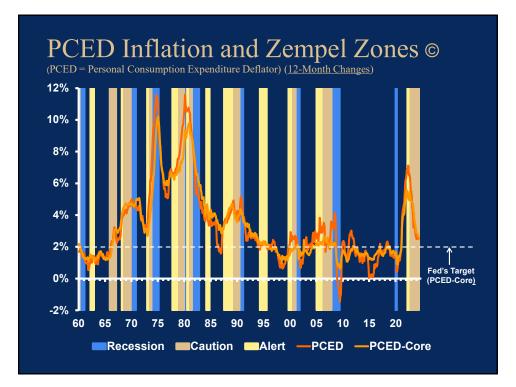

### Economic & Financial Market Outlook: 2024-2028

Clare Zempel, CFA, CBE, Principal, Zempel Strategic

| WICPA Not For Profit Conference                                             |
|-----------------------------------------------------------------------------|
| The Economic and Market Outlook<br>2023 – 2028<br>Should We Fear Recession? |
| Copyright © 2024 Clare W. Zempel                                            |