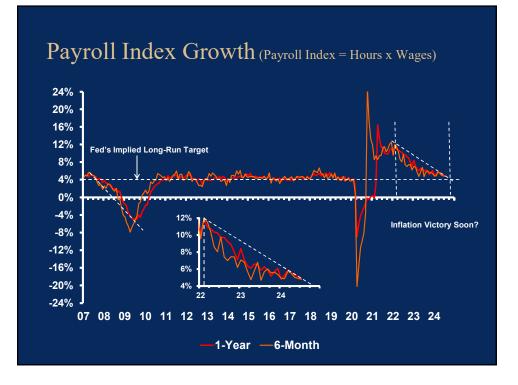

### Economic & Financial Market Outlook: 2024-2028

Clare Zempel, CFA, CBE, Principal, Zempel Strategic

| WICPA Not For Profit Conference                                             |
|-----------------------------------------------------------------------------|
| The Economic and Market Outlook<br>2023 – 2028<br>Should We Fear Recession? |
| Copyright © 2024 Clare W. Zempel                                            |