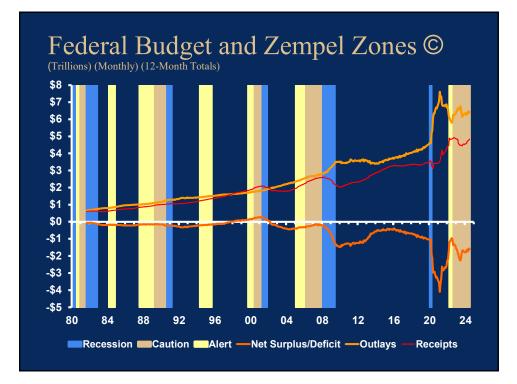

### Economic & Financial Market Outlook: 2024-2028

Clare Zempel, CFA, CBE, Principal, Zempel Strategic

| WICPA Not For Profit Conference                                             |
|-----------------------------------------------------------------------------|
| The Economic and Market Outlook<br>2023 – 2028<br>Should We Fear Recession? |
| Copyright © 2024 Clare W. Zempel                                            |