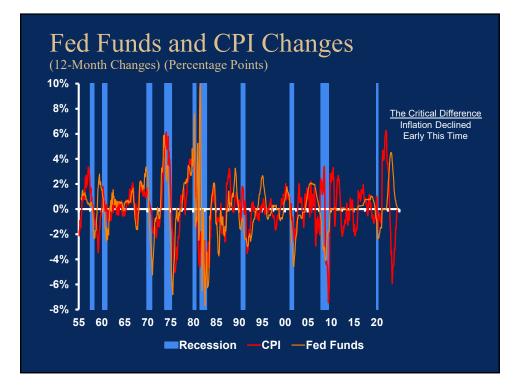

### Economic & Financial Market Outlook: 2024-2028

Clare Zempel, CFA, CBE, Principal, Zempel Strategic

| WICPA Not For Profit Conference                                             |
|-----------------------------------------------------------------------------|
| The Economic and Market Outlook<br>2023 – 2028<br>Should We Fear Recession? |
| Copyright © 2024 Clare W. Zempel                                            |