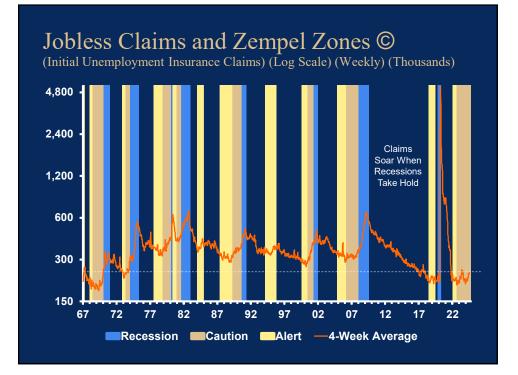

### Economic & Financial Market Outlook: 2024-2028

Clare Zempel, CFA, CBE, Principal, Zempel Strategic

| WICPA Not For Profit Conference                                             |
|-----------------------------------------------------------------------------|
| The Economic and Market Outlook<br>2023 – 2028<br>Should We Fear Recession? |
| Copyright © 2024 Clare W. Zempel                                            |