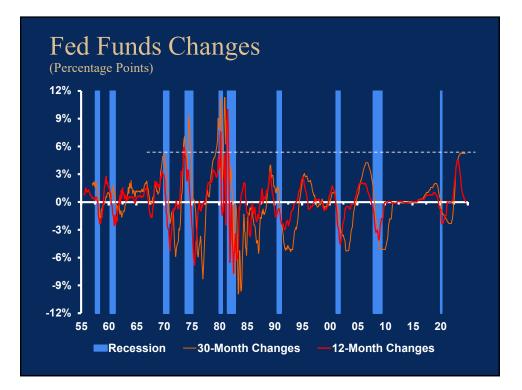

### Economic & Financial Market Outlook: 2024-2028

Clare Zempel, CFA, CBE, Principal, Zempel Strategic

| WICPA Not For Profit Conference                                             |
|-----------------------------------------------------------------------------|
| The Economic and Market Outlook<br>2023 – 2028<br>Should We Fear Recession? |
| Copyright © 2024 Clare W. Zempel                                            |