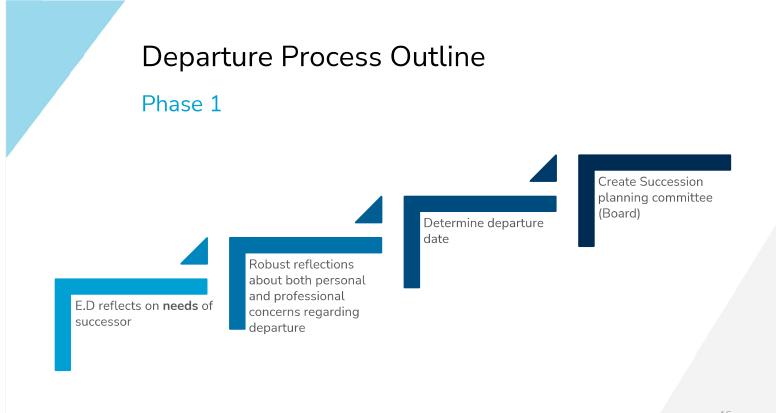

## **Departure Defined**

#### **Defined & Planned Departure**

A leader announces their resignation or plans to leave or retire in the future (18 months-3yrs). The board of directors must approach the transition wholeheartedly for two key reasons:

- 1. Hiring the right executive is crucial for the organization's future success
- 2. Transition period presents significant opportunities for growth.