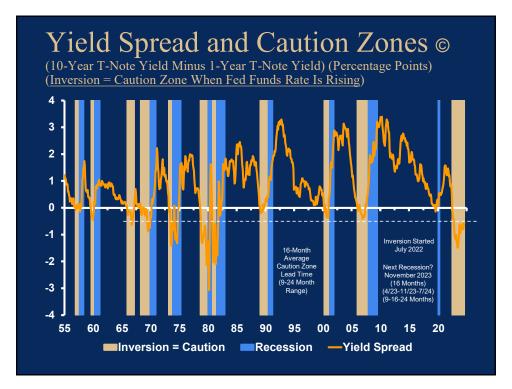

### Economic & Financial Market Outlook: 2024-2028

Clare Zempel, CFA, CBE, Principal, Zempel Strategic

| WICPA Not For Profit Conference                                             |
|-----------------------------------------------------------------------------|
| The Economic and Market Outlook<br>2023 – 2028<br>Should We Fear Recession? |
| Copyright © 2024 Clare W. Zempel                                            |