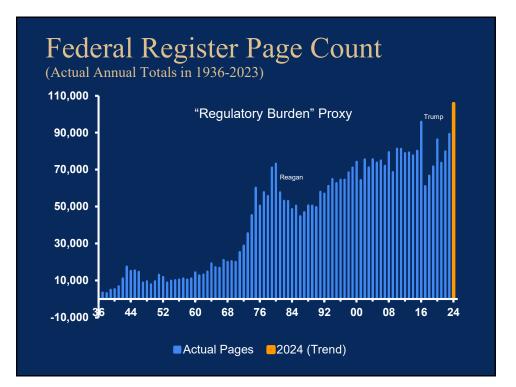

### Economic & Financial Market Outlook: 2024-2028

Clare Zempel, CFA, CBE, Principal, Zempel Strategic

| WICPA Not For Profit Conference                                             |
|-----------------------------------------------------------------------------|
| The Economic and Market Outlook<br>2023 – 2028<br>Should We Fear Recession? |
| Copyright © 2024 Clare W. Zempel                                            |