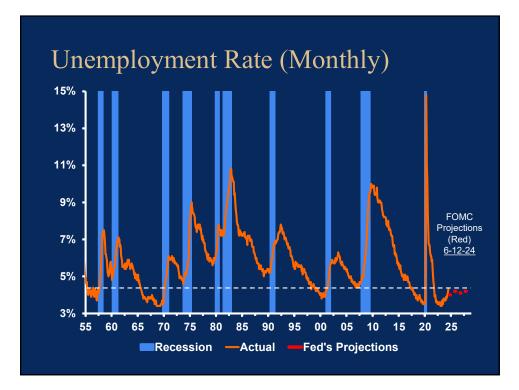

### Economic & Financial Market Outlook: 2024-2028

Clare Zempel, CFA, CBE, Principal, Zempel Strategic

| WICPA Not For Profit Conference                                             |
|-----------------------------------------------------------------------------|
| The Economic and Market Outlook<br>2023 – 2028<br>Should We Fear Recession? |
| Copyright © 2024 Clare W. Zempel                                            |