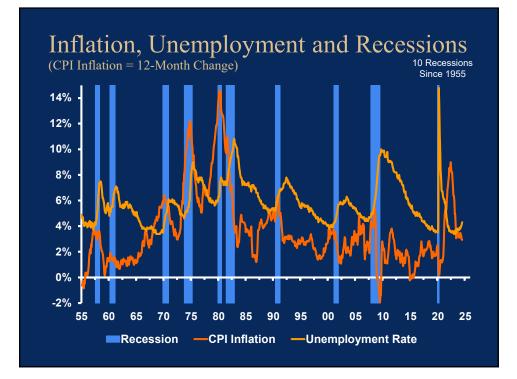

### Economic & Financial Market Outlook: 2024-2028

Clare Zempel, CFA, CBE, Principal, Zempel Strategic

| WICPA Not For Profit Conference                                             |
|-----------------------------------------------------------------------------|
| The Economic and Market Outlook<br>2023 – 2028<br>Should We Fear Recession? |
| Copyright © 2024 Clare W. Zempel                                            |