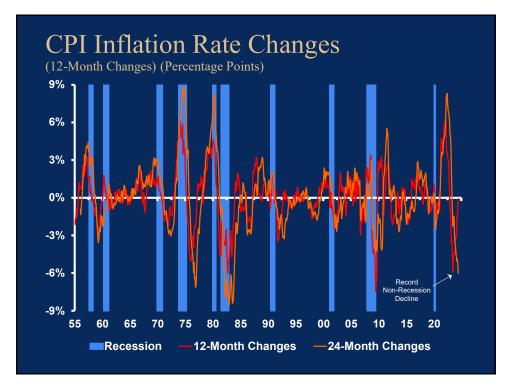

### Economic & Financial Market Outlook: 2024-2028

Clare Zempel, CFA, CBE, Principal, Zempel Strategic

| WICPA Not For Profit Conference                                             |
|-----------------------------------------------------------------------------|
| The Economic and Market Outlook<br>2023 – 2028<br>Should We Fear Recession? |
| Copyright © 2024 Clare W. Zempel                                            |