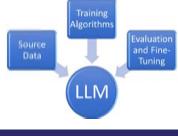

# LLM Training Algorithm Risks

- AI application developer defines the algorithms that train the data
- Different weightings can be assigned to different classifications of data to remove / embed biases

## LLM Evaluation and Fine-tuning Risks

- AI application developer defines the parameters of the "guard rails" to exclude/ prevent inappropriate data
- AI developer defines "acceptable use" policies for user prompts