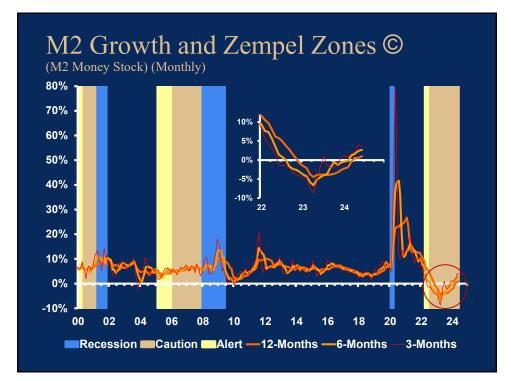

### Economic & Financial Market Outlook: 2024-2028

Clare Zempel, CFA, CBE, Principal, Zempel Strategic

| WICPA Not For Profit Conference                                             |
|-----------------------------------------------------------------------------|
| The Economic and Market Outlook<br>2023 – 2028<br>Should We Fear Recession? |
| Copyright © 2024 Clare W. Zempel                                            |