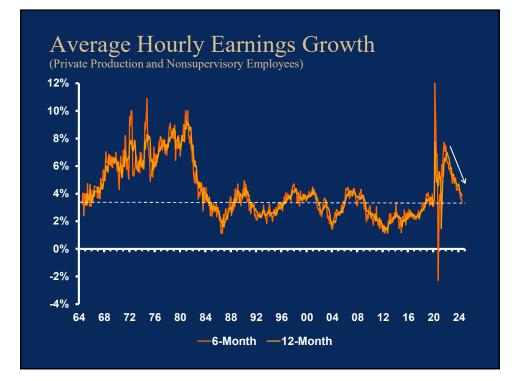

### Economic & Financial Market Outlook: 2024-2028

Clare Zempel, CFA, CBE, Principal, Zempel Strategic

| WICPA Not For Profit Conference                                             |
|-----------------------------------------------------------------------------|
| The Economic and Market Outlook<br>2023 – 2028<br>Should We Fear Recession? |
| Copyright © 2024 Clare W. Zempel                                            |