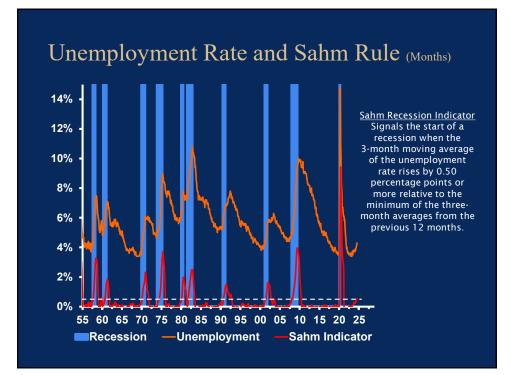

### Economic & Financial Market Outlook: 2024-2028

Clare Zempel, CFA, CBE, Principal, Zempel Strategic

| WICPA Not For Profit Conference                                             |
|-----------------------------------------------------------------------------|
| The Economic and Market Outlook<br>2023 – 2028<br>Should We Fear Recession? |
| Copyright © 2024 Clare W. Zempel                                            |