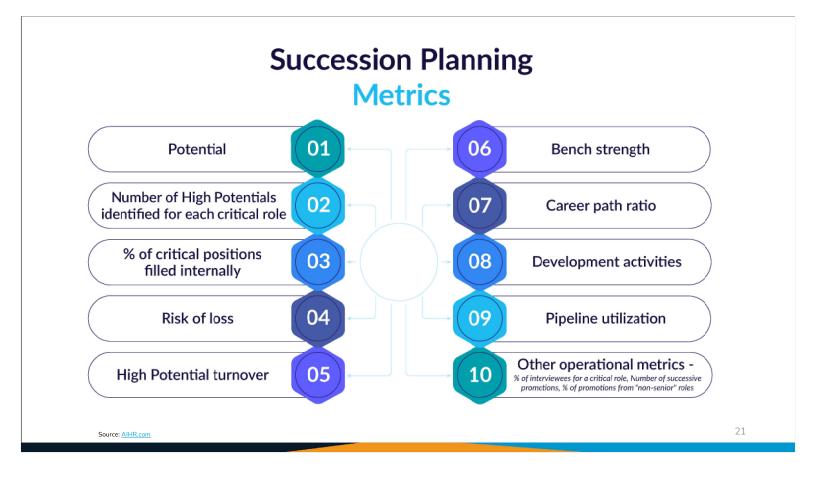

## Data Defined

## Data-driven Succession Planning

| Succession Planning Metrics  | Importance                                                          |
|------------------------------|---------------------------------------------------------------------|
| Employee Performance Metrics | Identifies potential successors based on performance and skill set. |
| Leadership Pipeline Analysis | Identifies gaps in leadership talent and development needs.         |
| Workforce Demographics       | Analyzes workforce trends to anticipate future leadership needs.    |