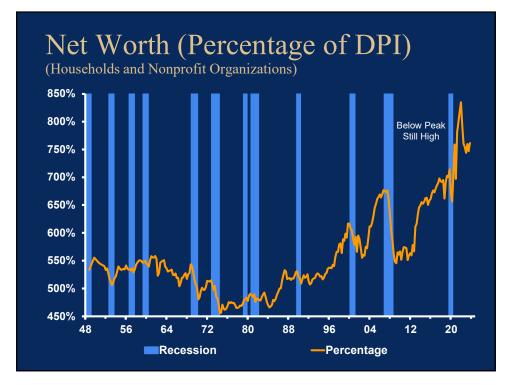

### Economic & Financial Market Outlook: 2024-2028

Clare Zempel, CFA, CBE, Principal, Zempel Strategic

| WICPA Not For Profit Conference                                             |
|-----------------------------------------------------------------------------|
| The Economic and Market Outlook<br>2023 – 2028<br>Should We Fear Recession? |
| Copyright © 2024 Clare W. Zempel                                            |