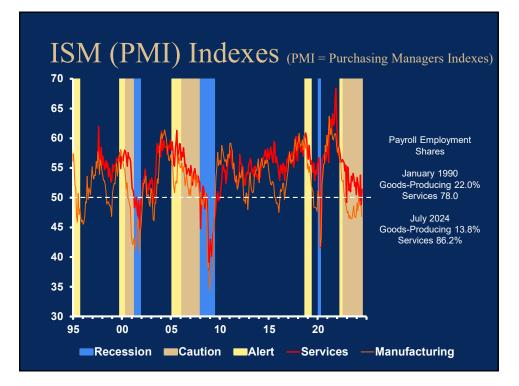

### Economic & Financial Market Outlook: 2024-2028

Clare Zempel, CFA, CBE, Principal, Zempel Strategic

| WICPA Not For Profit Conference                                             |
|-----------------------------------------------------------------------------|
| The Economic and Market Outlook<br>2023 – 2028<br>Should We Fear Recession? |
| Copyright © 2024 Clare W. Zempel                                            |