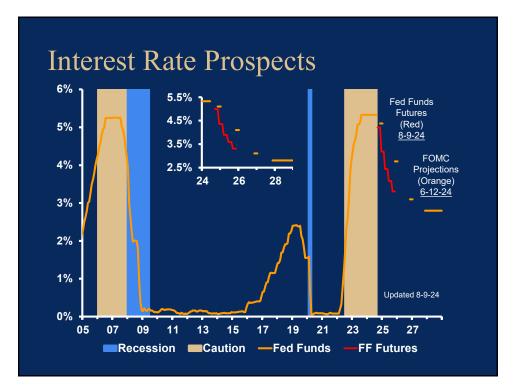

### Economic & Financial Market Outlook: 2024-2028

Clare Zempel, CFA, CBE, Principal, Zempel Strategic

| WICPA Not For Profit Conference                                             |
|-----------------------------------------------------------------------------|
| The Economic and Market Outlook<br>2023 – 2028<br>Should We Fear Recession? |
| Copyright © 2024 Clare W. Zempel                                            |