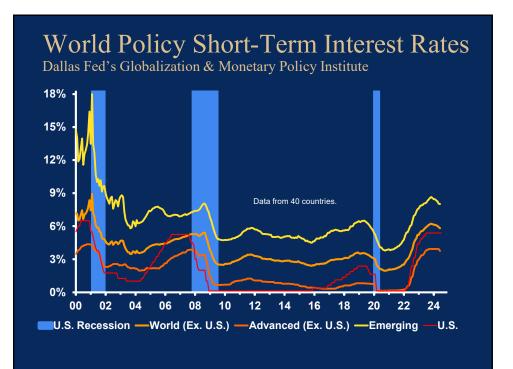

### Economic & Financial Market Outlook: 2024-2028

Clare Zempel, CFA, CBE, Principal, Zempel Strategic

| WICPA Not For Profit Conference                                             |
|-----------------------------------------------------------------------------|
| The Economic and Market Outlook<br>2023 – 2028<br>Should We Fear Recession? |
| Copyright © 2024 Clare W. Zempel                                            |