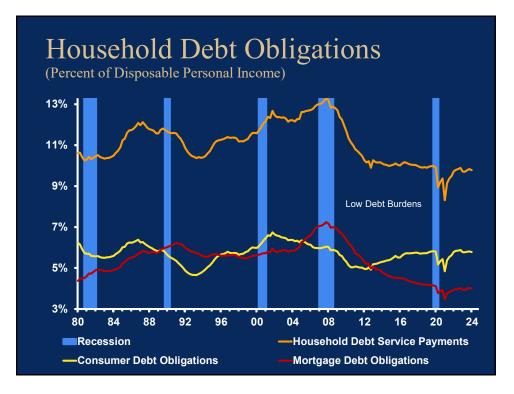

### Economic & Financial Market Outlook: 2024-2028

Clare Zempel, CFA, CBE, Principal, Zempel Strategic

| WICPA Not For Profit Conference                                             |
|-----------------------------------------------------------------------------|
| The Economic and Market Outlook<br>2023 – 2028<br>Should We Fear Recession? |
| Copyright © 2024 Clare W. Zempel                                            |