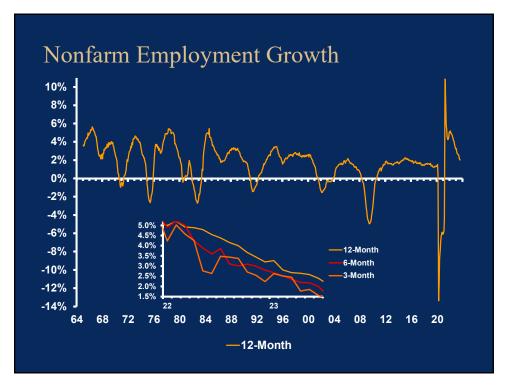

### Economic & Financial Market Outlook: 2024-2028

Clare Zempel, CFA, CBE, Principal, Zempel Strategic

| WICPA Not For Profit Conference                                             |
|-----------------------------------------------------------------------------|
| The Economic and Market Outlook<br>2023 – 2028<br>Should We Fear Recession? |
| Copyright © 2024 Clare W. Zempel                                            |