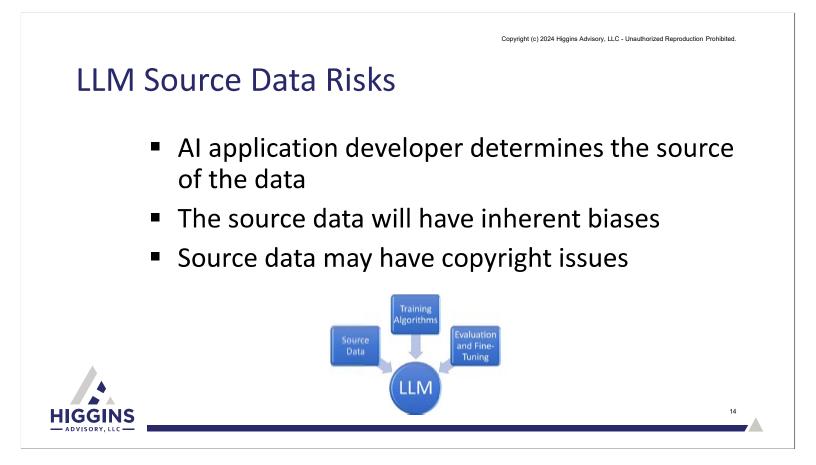

# LLM Training Algorithm Risks

- AI application developer defines the algorithms that train the data
- Different weightings can be assigned to different classifications of data to remove / embed biases

## LLM Evaluation and Fine-tuning Risks

- AI application developer defines the parameters of the "guard rails" to exclude/ prevent inappropriate data
- AI developer defines "acceptable use" policies for user prompts