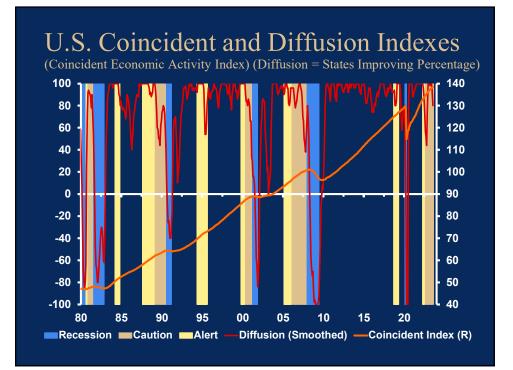

### Economic & Financial Market Outlook: 2024-2028

Clare Zempel, CFA, CBE, Principal, Zempel Strategic

| WICPA Not For Profit Conference                                             |
|-----------------------------------------------------------------------------|
| The Economic and Market Outlook<br>2023 – 2028<br>Should We Fear Recession? |
| Copyright © 2024 Clare W. Zempel                                            |