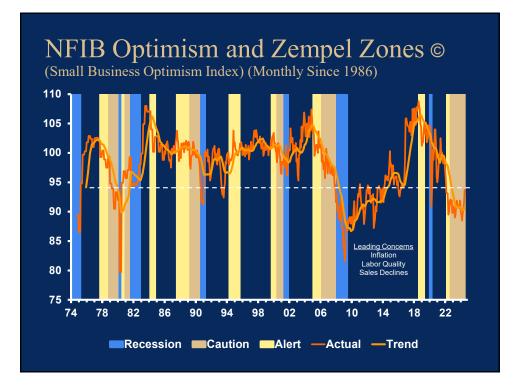

### Economic & Financial Market Outlook: 2024-2028

Clare Zempel, CFA, CBE, Principal, Zempel Strategic

| WICPA Not For Profit Conference                                             |
|-----------------------------------------------------------------------------|
| The Economic and Market Outlook<br>2023 – 2028<br>Should We Fear Recession? |
| Copyright © 2024 Clare W. Zempel                                            |