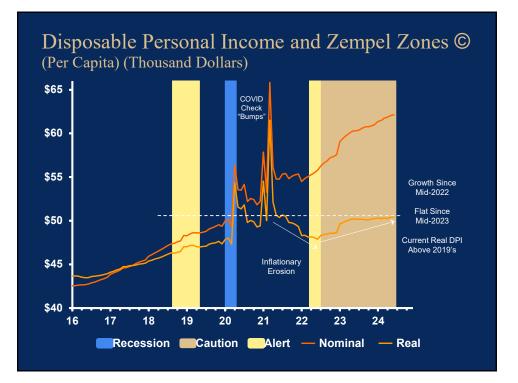

### Economic & Financial Market Outlook: 2024-2028

Clare Zempel, CFA, CBE, Principal, Zempel Strategic

| WICPA Not For Profit Conference                                             |
|-----------------------------------------------------------------------------|
| The Economic and Market Outlook<br>2023 – 2028<br>Should We Fear Recession? |
| Copyright © 2024 Clare W. Zempel                                            |