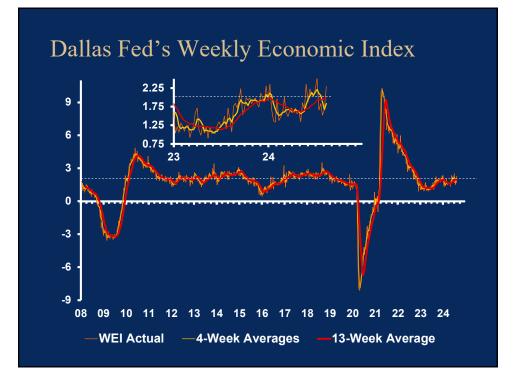

### Economic & Financial Market Outlook: 2024-2028

Clare Zempel, CFA, CBE, Principal, Zempel Strategic

| WICPA Not For Profit Conference                                             |
|-----------------------------------------------------------------------------|
| The Economic and Market Outlook<br>2023 – 2028<br>Should We Fear Recession? |
| Copyright © 2024 Clare W. Zempel                                            |