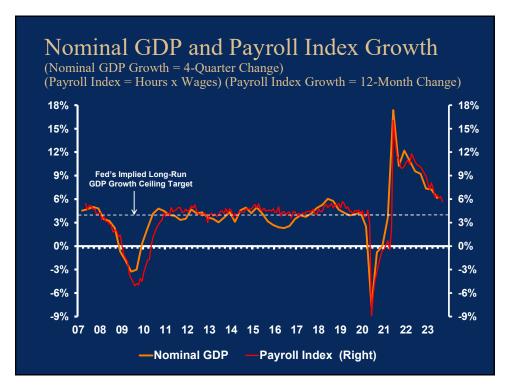

### Economic & Financial Market Outlook: 2024-2028

Clare Zempel, CFA, CBE, Principal, Zempel Strategic

| WICPA Not For Profit Conference                                             |
|-----------------------------------------------------------------------------|
| The Economic and Market Outlook<br>2023 – 2028<br>Should We Fear Recession? |
| Copyright © 2024 Clare W. Zempel                                            |