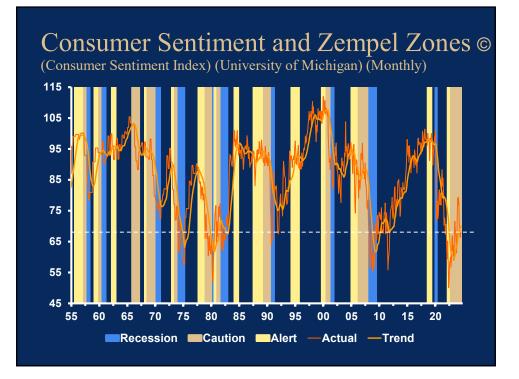

### Economic & Financial Market Outlook: 2024-2028

Clare Zempel, CFA, CBE, Principal, Zempel Strategic

| WICPA Not For Profit Conference                                             |
|-----------------------------------------------------------------------------|
| The Economic and Market Outlook<br>2023 – 2028<br>Should We Fear Recession? |
| Copyright © 2024 Clare W. Zempel                                            |