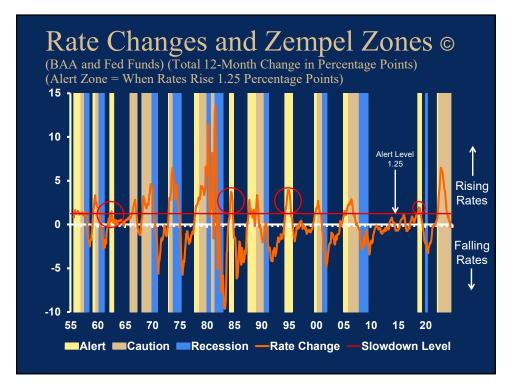

### Economic & Financial Market Outlook: 2024-2028

Clare Zempel, CFA, CBE, Principal, Zempel Strategic

| WICPA Not For Profit Conference                                             |
|-----------------------------------------------------------------------------|
| The Economic and Market Outlook<br>2023 – 2028<br>Should We Fear Recession? |
| Copyright © 2024 Clare W. Zempel                                            |