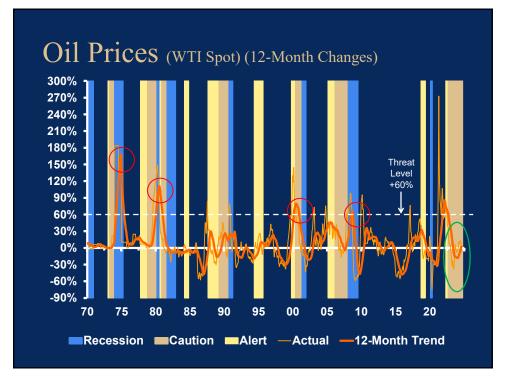

### Economic & Financial Market Outlook: 2024-2028

Clare Zempel, CFA, CBE, Principal, Zempel Strategic

| WICPA Not For Profit Conference                                             |
|-----------------------------------------------------------------------------|
| The Economic and Market Outlook<br>2023 – 2028<br>Should We Fear Recession? |
| Copyright © 2024 Clare W. Zempel                                            |