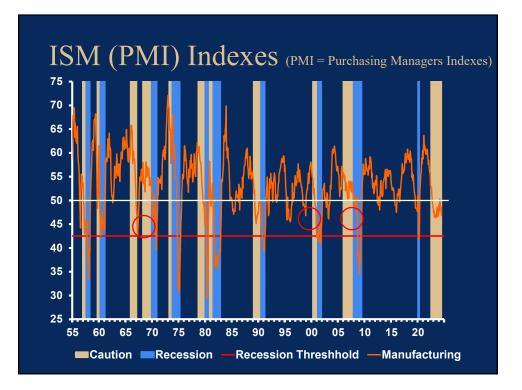

### Economic & Financial Market Outlook: 2024-2028

Clare Zempel, CFA, CBE, Principal, Zempel Strategic

| WICPA Not For Profit Conference                                             |
|-----------------------------------------------------------------------------|
| The Economic and Market Outlook<br>2023 – 2028<br>Should We Fear Recession? |
| Copyright © 2024 Clare W. Zempel                                            |