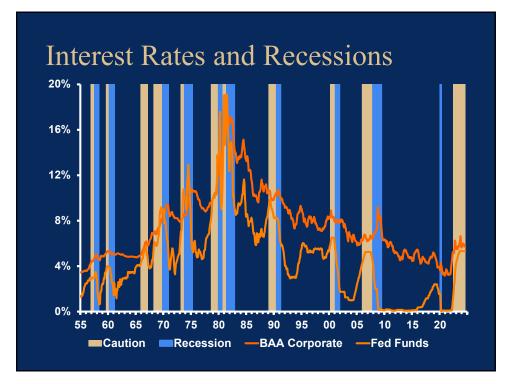

### Economic & Financial Market Outlook: 2024-2028

Clare Zempel, CFA, CBE, Principal, Zempel Strategic

| WICPA Not For Profit Conference                                             |
|-----------------------------------------------------------------------------|
| The Economic and Market Outlook<br>2023 – 2028<br>Should We Fear Recession? |
| Copyright © 2024 Clare W. Zempel                                            |