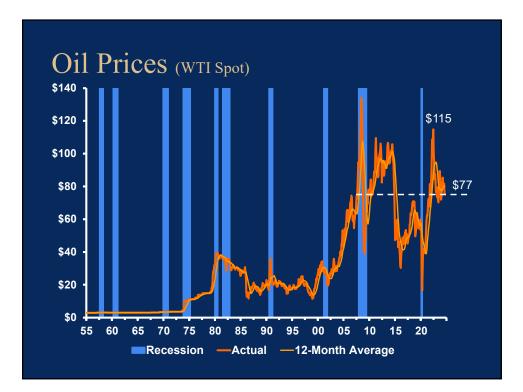

### Economic & Financial Market Outlook: 2024-2028

Clare Zempel, CFA, CBE, Principal, Zempel Strategic

| WICPA Not For Profit Conference                                             |
|-----------------------------------------------------------------------------|
| The Economic and Market Outlook<br>2023 – 2028<br>Should We Fear Recession? |
| Copyright © 2024 Clare W. Zempel                                            |